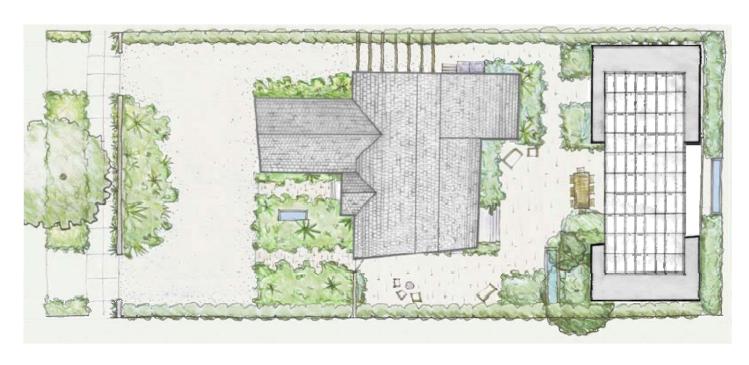

### Case Study

1930s Palo Alto House

415 845 6234 office 415 276 6351 fax 800 645 1675 toll free

info@sustainablespaces.com

#### Project Scope

- Project Budget \$750K
  - Includes energy retrofit
  - Solar PV and Solar Thermal
  - Addition of 1000 Sq. Feet
  - Sustainable Landscaping
- Sounds like a lot... it AINT!

415 845 6234 office 415 276 6351 fax 800 645 1675 toll free

### Retrofitting of Existing Building

- Insulation and Envelope Upgrade
  - Dense Fill Cellulous in wall cavities
  - Spray Foam in attic
  - Bring Crawlspace / Basement into envelope
- Lighting Retrofit
- Window Retrofit
  - Interior Storm Windows (new product test)

#### Addition

- Master Bedroom and Artists Studio
- SIP construction
- Radiant floor in slab

415 845 6234 office 415 276 6351 fax 800 645 1675 toll free

Sustainable Spaces Inc. 1532 Pershing Drive, Suite C San Francisco, CA 94129