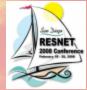

### What EAM Does

- REM Analysis review: It doesn't have to be perfect, just close to it – 10% miniumim
- Field Review: 1% is the minimum
- Compare results side by side also take into account what is or is not missing from reports
- Discuss findings Good and Bad Honesty is the best policy
- Keep records you may want or need them for future reference