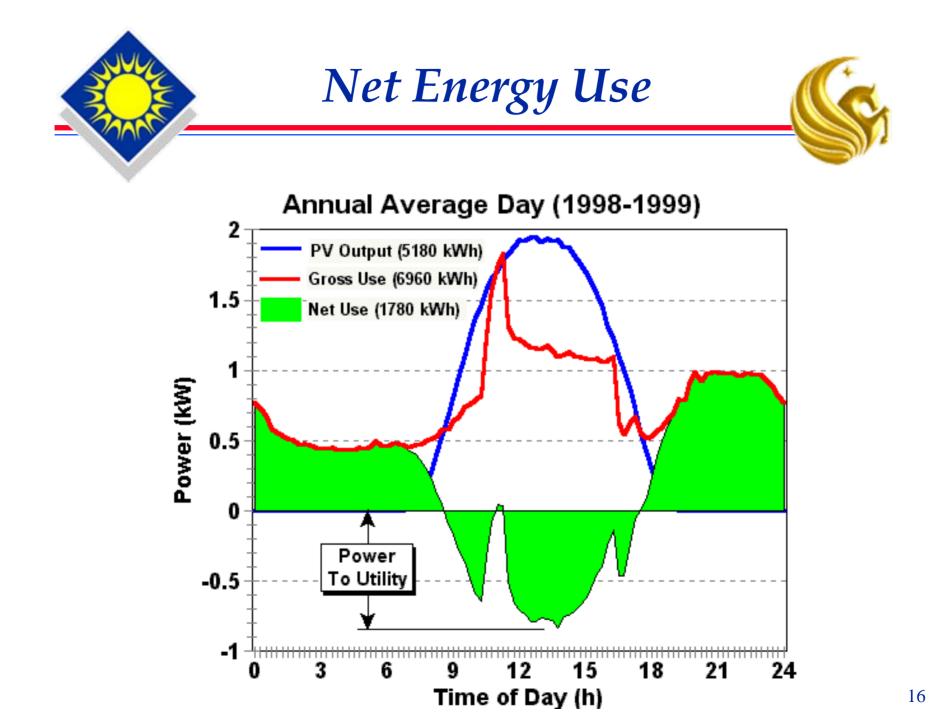

#### **Control House**

- Seeing is believing!
- Side-by-side test
- ZEH used 80% less measured cooling!
- 92% of energy use generated
- No peak demand when solar included
- First FL ZEH home still active in Lakeland, FL