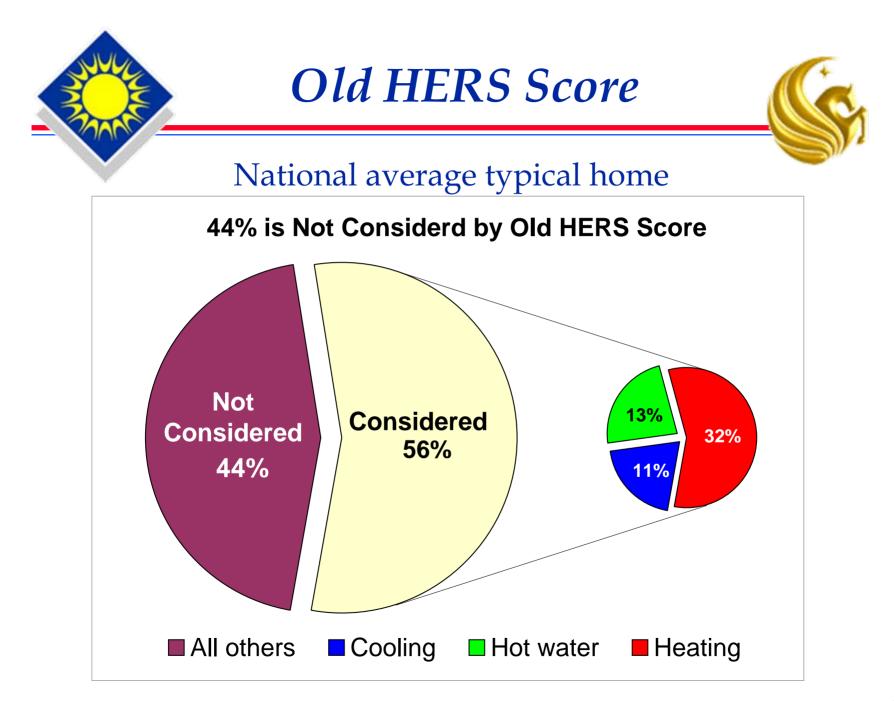

### **Code Energy Uses:**

- Space Heating
- Space Cooling
- Water Heating
- Only 40-60% of total home energy use
- Pushing the limits of acceptable efficiency

#### **Other Energy Uses:**

- Rated Uses:
  - Lighting
  - > Refrigerators
  - Ceiling fans
  - Dishwashers
- Non-rated Uses:
  - All other typical miscellaneous loads

Long-Term Strategy

- Over time, increase the percentage of total home energy use that is "rated" by the system
- Philosophy for each new rated devise:
  - > There must be an accepted reference energy use
  - There must be an equitable means of comparing alternative devises to the reference devise
- Add reference energy use and comparison methodology for new device to standards
- Remove reference energy use for the devise from the non-rated loads category.