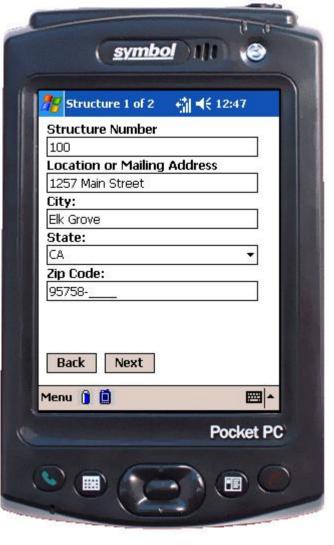

# **Create New Structure**

- Type in Structure Number
- Type in Mailing Address
- Other fields automatically filled in based on project plan

| 😽 Structure 2 of 2                                        | +∰ <b>≼</b> € 12:48 | 7   |
|-----------------------------------------------------------|---------------------|-----|
| This Structure was:                                       |                     |     |
| Tested O Samp                                             |                     |     |
| Select Sample Group                                       | 1                   |     |
| 1                                                         |                     |     |
| Phase                                                     |                     |     |
|                                                           |                     |     |
| Models<br>Field ID:                                       | ▼                   |     |
| Models<br>Field ID:<br>c7d6779f-95af-45b4-bi<br>Back Next |                     |     |
| Models<br>Field ID:<br>c7d6779f-95af-45b4-bi              |                     | 3 ▲ |