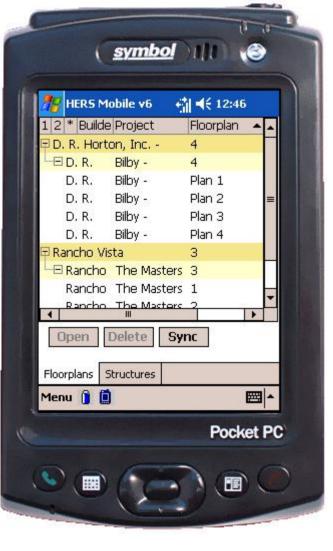

# **Access Floorplans**

- First screen you see when you login
- Shows your floorplans from Registry