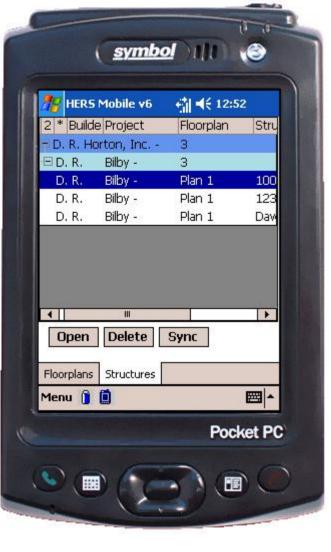

# **Access Floorplans**

- First screen you see when you login
- Shows your floorplans from Registry