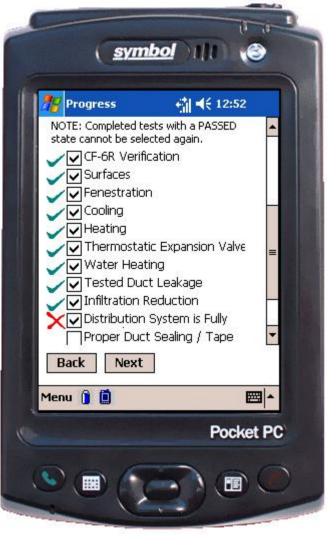

# "To Do" List Shows What You Have & Haven't Completed

- Green checkmark shows measures that have passed
- Red X shows measures that have failed
- Workflow list shows up for any structure that has outstanding tasks

### If You Can't See It, You're Done!

- HERS Mobile only shows "open" structures/workflows
  - If it's on your screen, you have work to do
  - If testing is complete, item "disappears" from your handheld
    - Shows up in Registry after you "sync"