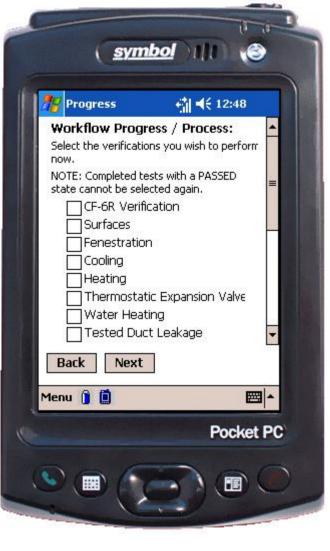

# **Select Your "To Dos"**

- Based on structure's Project Plan, electronic To Do list appears
- Put checkmarks next to tasks you want to work on now
- Subsequent screens walk you through verification