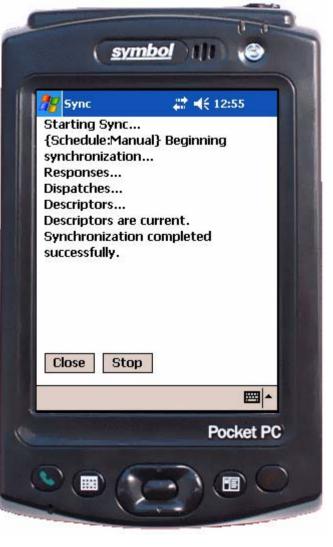

#### Put an End to Data Entry

- Data collected in field automatically goes to Registry
- "Sync" before you go into field and after you've performed verifications
- Program shares data between the Registry and your handheld