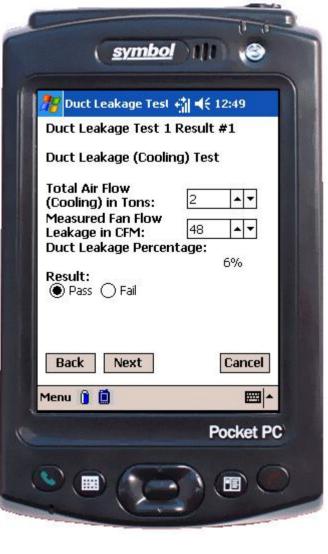

#### Enter Test Data and Answer Task-Specific Questions

- HERS Mobile leads you through task-specific questionnaire
- Enter test data as appropriate
- Select Pass or Fail