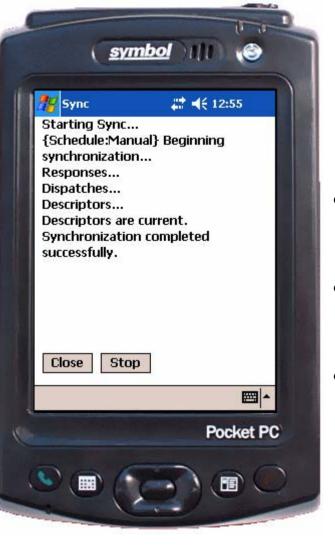

#### Put an End to Data Entry

- Data collected in field automatically goes to Registry
- "Sync" before you go into field and after you've performed verifications
- Program shares data between the Registry and your handheld