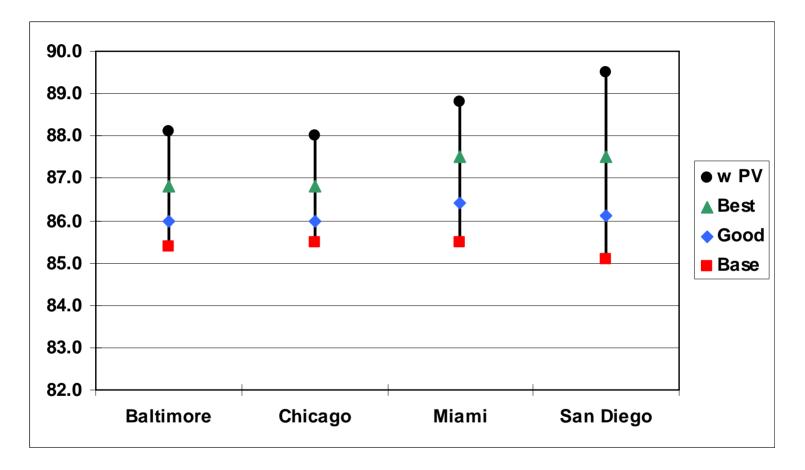

0 sf home
- 4. 80 and 86 point homes (classic HERS score)



# **Analysis Approach**

#### 1. Three levels of efficiency

#### 1. Base

- 1. Proposed HERS reference home values
- 2. Refrigerator: 775 kWh/yr
- 3. Dishwasher: 0.46 EF (cycles/kWh)
- 4. % Fluorescent: 10.0
- 2. Good
  - 1. Refrigerator: 651 kWh/yr, 16% reduction is average Energy Star
  - 2. Dishwasher: 0.64 EF, 39% increase is average Energy Star
  - 3. % Fluorescent: 50.0
- 3. Best
  - 1. Refrigerator: 388 kWh/yr, 50% reduction is best Energy Star
  - 2. Dishwasher: 1.29 EF, 181% increase is best Energy Star
  - 3. % Fluorescent: 100.0
  - 4. 2 kW PV system (86 point home only)



### **Expanded Rating Scores for Home w/ Classic Score of 80 Points**





### **Expanded Rating Scores for Home w/ Classic Score of 86 Points**





## Massachusetts Pilot Project 2004 Data

- 1. Number of participating homes: 1,855
- 2. Number of Energy Star refrigerators: 935 (50%)
- 3. Number of Energy Star dishwashers: 1258 (68%)
- 4. Number of Energy Star light fixtures: 6262 (3.4)



## Massachusetts Pilot Project Expanded vs Classic Rating Scores



ARCHITECTURAL ENERGY Integrated Engineered Solutions



| REM/Rate v 12.0 Expanded Rating Score - CZ 3.blg<br>File Go To Site Libraries Reports Graph Export | Options Help                                                                     |
|----------------------------------------------------------------------------------------------------|----------------------------------------------------------------------------------|
| 🗅 🖨 🖬 🍫 🔅 📑 📐 🗊 🔟 🗊 🔞