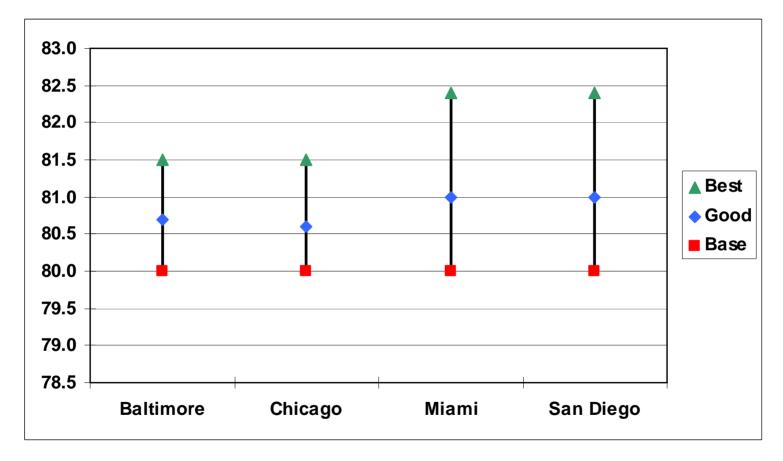

software
- 2. Four climates: Chicago, Miami, Baltimore, San Diego
- 3. 2000 sf home
- 4. 80 and 86 point homes (classic HERS score)



# **Analysis Approach**

#### 1. Three levels of efficiency

#### 1. Base

- 1. Proposed HERS reference home values
- 2. Refrigerator: 775 kWh/yr
- 3. Dishwasher: 0.46 EF (cycles/kWh)
- 4. % Fluorescent: 10.0
- 2. Good
  - 1. Refrigerator: 651 kWh/yr, 16% reduction is average Energy Star
  - 2. Dishwasher: 0.64 EF, 39% increase is average Energy Star
  - 3. % Fluorescent: 50.0
- 3. Best
  - 1. Refrigerator: 388 kWh/yr, 50% reduction is best Energy Star
  - 2. Dishwasher: 1.29 EF, 181% increase is best Energy Star
  - 3. % Fluorescent: 100.0
  - 4. 2 kW PV system (86 point home only)



### **Expanded Rating Scores for Home w/ Classic Score of 80 Points**





### **Expanded Rating Scores for Home w/ Classic Score of 86 Points**





## Massachusetts Pilot Project 2004 Data

- 1. Number of participating homes: 1,855
- 2. Number of Energy Star refrigerators: 935 (50%)
- 3. Number of Energy Star dishwashers: 1258 (68%)
- 4. Number of Energy Star light fixtures: 6262 (3.4)



## Massachusetts Pilot Project Expanded vs Classic Rating Scores



ARCHITECTURAL ENERGY Integrated Engineered Solutions



| REM/Rate v 12.0 Expanded Rating Score - CZ 3.blg<br>File Go To Site Libraries Reports Graph Export | Options Help                                                                     |
|----------------------------------------------------------------------------------------------------|-----------------------------------------------------------------