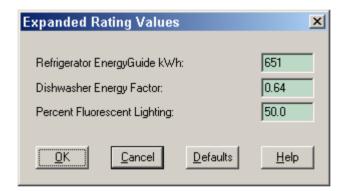

#### 1. Base

- 1. Proposed HERS reference home values
- 2. Refrigerator: 775 kWh/yr
- 3. Dishwasher: 0.46 EF (cycles/kWh)
- 4. % Fluorescent: 10.0
- 2. Good
  - 1. Refrigerator: 651 kWh/yr, 16% reduction is average Energy Star
  - 2. Dishwasher: 0.64 EF, 39% increase is average Energy Star
  - 3. % Fluorescent: 50.0
- 3. Best
  - 1. Refrigerator: 388 kWh/yr, 50% reduction is best Energy Star
  - 2. Dishwasher: 1.29 EF, 181% increase is best Energy Star
  - 3. % Fluorescent: 100.0
  - 4. 2 kW PV system (86 point home only)