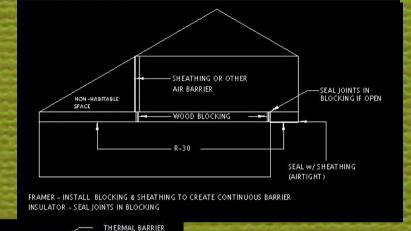

#### Inspection Process...

Increase Passing Rates

Reduce
Cost of
Inspection

Bring Everyone up to the Same Level. Describe the Process.