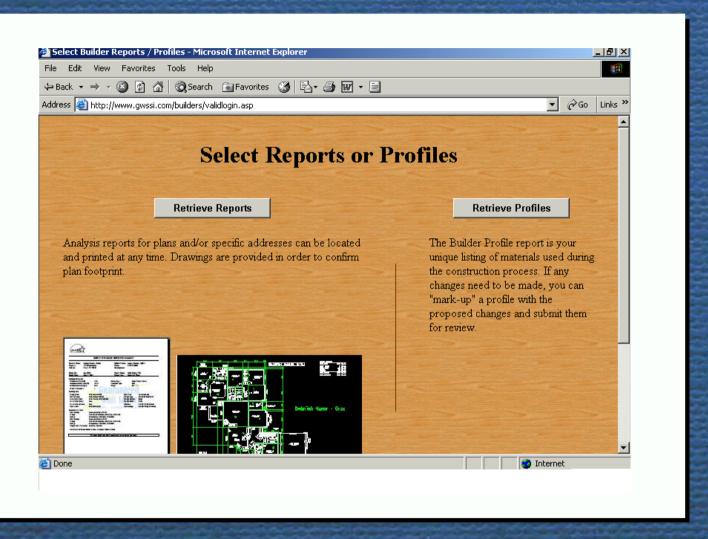

**Constant Turnover** 

ABC's...





## Services...?

Ratings

ENERGY STAR
Other Above Code

#### Consulting

Building Performance Alternatives

#### Training

Sales Contractor Code







#### **Business Model**



## Integrate...

Consistent, Knowledgeable Contacts







...MUST Be Marketing Minded!

Integrate...

**Consistent Message** 

**Details** 

**Products** 

**Process** 



## Builder Specific Details

Signed Details









Everyone

# Products Help Sell Your Service



www.energystarhomesamerica.com

#### Inspection Process...



Increase Passing Rates

Reduce
Cost of
Inspection

Bring Everyone up to the Same Level. Describe the Process.

# Integrate...

Simplify Process

**Examples:** 

Plans/Reports

Polipaper







# Online Reports



www.gwssi.com

# Online Reports



www.gwssi.com

# Online Reports



www.gwssi.com

# Production Builders Have Employee Turnover



YOUR PROCESS
MUST LIVE ON!

# Process Chart

Plans Sent to GWSSI for Evaluation/HVAC Sizing

Builder Contacted with HVAC Sizing & ENERGY STAR Requirements Guaranteed
Watt Saver
Engineers - Consultants - Inspectors

Builder Corrects Problem

Builder Notifies GWSSI for First Inspection

24hr Notification to Builder and/or Contractor for Correction

**GWSSI** Performs First Inspection

Builder Corrects Problem i

Builder Notifies GWSSI for Final Inspection

24hr Notification to Builder and/or Contractor for Correction

GWSSI Performs Final Inspection Monthly Report



#### Process

- Train Retrain
- Builders
   Superintendents
   Sales Force
   Trade Contractors
- Realtor
- Trade Contractors
-