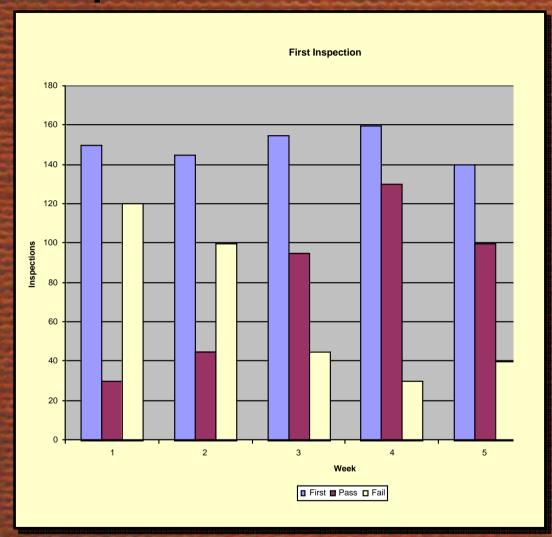

#### Inspection Process...

Increase Passing Rates

Reduce
Cost of
Inspection

Bring Everyone up to the Same Level. Describe the Process.