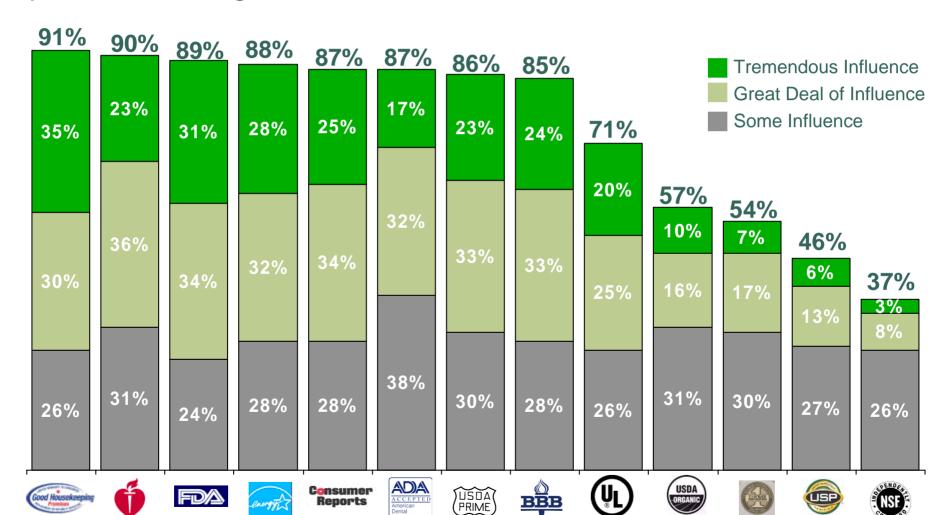

#### **GOOD HOUSEKEEPING SEAL SURVEY**

The GH Seal is at the highest level of influence on product purchase among all consumer emblems!