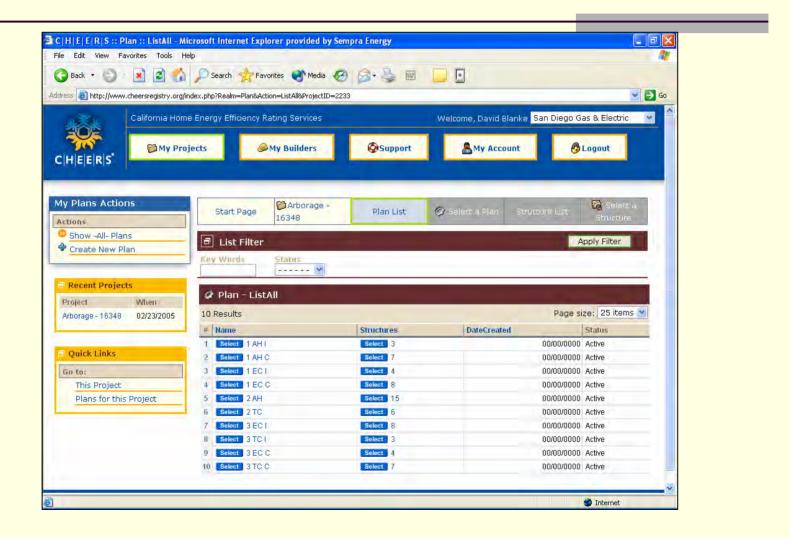

#### **HERS** Providers Databases

- Internet based database for HERS Raters
- Allows project tracking and verification entry
  Project → Plan → Lot/Building → Verification
- Utilized by California utilities to manage and track program participants and verification.
- Utilized by Rater to enter verification results.
- Creates link between the Rater and the Utility.

# Plan Listing