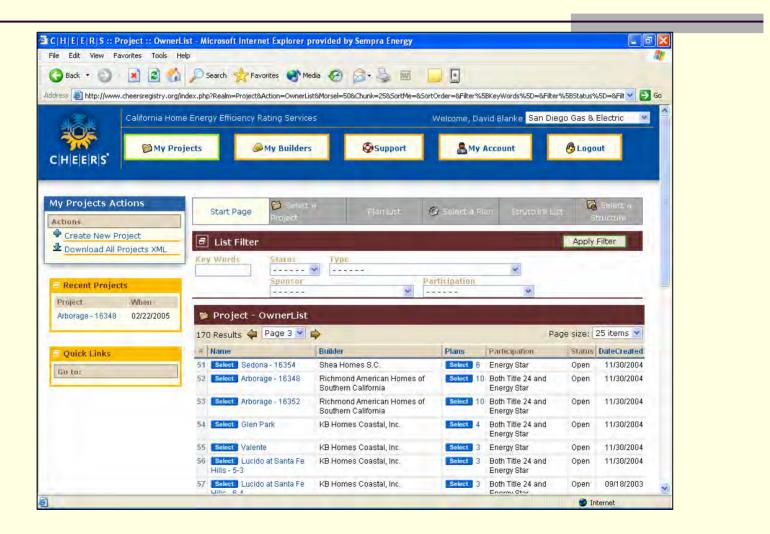

#### **HERS** Providers Databases

- Internet based database for HERS Raters
- Allows project tracking and verification entry
  Project → Plan → Lot/Building → Verification
- Utilized by California utilities to manage and track program participants and verification.
- Utilized by Rater to enter verification results.
- Creates link between the Rater and the Utility.

# CHEERS Registry, Project Listing