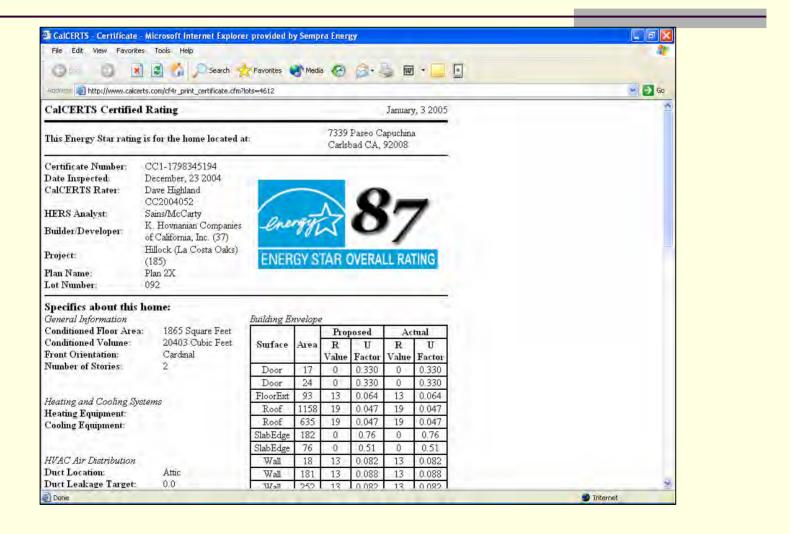

# California HERS Providers

- California Home Energy Efficiency Rating System (CHEERS)
- California Certified Energy Rating and Testing Service (CalCERTS)
  - Certify Raters
  - Provide Continuing Education
  - Assist Raters in marketing their services
  - Perform Qualify Assurance Reviews
  - Report verification activity to the California Energy Commission and Energy Star.

www.cheers.org

www.calcerts.com