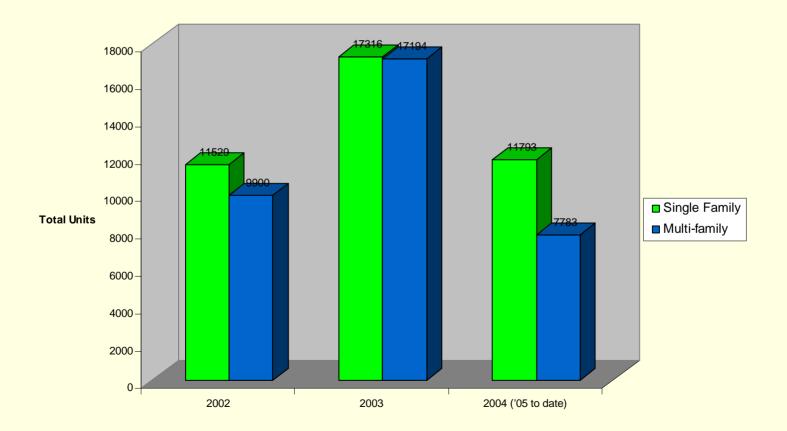

programs that require their services.

## California Energy Star<sup>®</sup> New Homes Program

- Statewide Residential New Construction Program.
- Increases the efficiency of residential new construction.
- Promotes early compliance with the 2005 Energy Efficiency Standards.
- Supports EPA Energy Star Program.
- Whole Structure performance based approach.



EDISON

800-736-4777

888-442-7828

800-342-7737

888-442-782

and Southern Celtornia Edison, under the suspices of the California Public Unities. Con @ 2003. All tradematics and logos belong to their respective owners, All rights received

program is funded by California utility outcomers and administered by Pacific Gas and Electric Company, San Diego Gas and Electric, Southern California Gas Company



#### Program Accomplishments



#### Field Verification

- California Program and Energy Star<sup>®</sup> requires third party inspections by HERS Rater.
- Rater utilizes reviewed/edit compliance documents created by plan review.
- Field verifies as-built meets or exceeds asdesigned building.
  - Report results of field testing and verification.

# Utility Verification Activity



#### California Verification Activity



# Utility Program Implementation

- Raters should understand utility programs.
- Familiar with the application process.
- Timeframes and deadlines.
- Rater should understand any specific documentations that are required.
- Raters should also communication to the builder any specific steps or documents they need from the builder.
- Verifications need to be documented to insure incentive payments.

# Cal