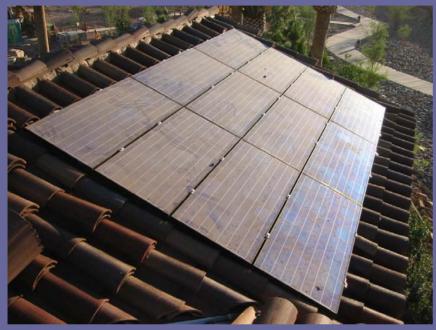

Profits







# Pardee Ultimate Family Home







































# Pardee Homes -- Ultimate Family Home Floor Area 5300 sqft

#### **Zero Energy Home Features**

**ENVELOPE:** (Insulation)

Roof (attic, rafter) R-38, R-30

Wall (Exterior) R-21

Floor (above garage) R-30

**GLAZING:** 

Windows & French Doors (U-factor, SHGC) U=0.33, SHGC=0.33

**HVAC SYSTEM:** 

Furnace AFUE, A/C SEER 0.95 AFUE, 15 SEER

Duct Insulation / Location R-6

**WATER HEATING:** 

Main Solar ICS

Backup 0.82 EF Tankless

Distribution System Pipelnsulation; short run; PEX

PHOTOVOLTAIC SYSTEM (PV) 8.6kW DC

FLUORESCENT LIGHTING Mainly fluorescent/HalogenIR accents

INSPECTIONS AND TESTS All features, duct and envelope leakage, air flows







# Water Heating









# Photovoltaic System (PV)











# Fluorescent Lighting

- Typical Problems with Fluorescents
  - Typical replacement wattage is too low
  - Quality, hard-wired, IC-rated, air-tight cans not available
  - Color rendition
- Solutions
  - Good lighting design; Careful choice of fixtures
  - Proper wattages (about 25W for 75W replacement)
  - New down-light cans are coming soon
  - 2700 3000°K, 80 or greater CRI













































#### **Energy and Cost Savings**

| 58% |
|-----|
| 71% |
| 41% |
| 54% |
| 53% |
|     |

reduce kWh by solar contribution 11,568 kWh

Total Reduction in Electricity Use 98%
Total Reduction in Energy Use 86%
Total Reduction in Energy Cost 88%







#### Marketable/Affordable ZEH

- 50% or Greater Energy-Bill Reduction
  - Whole house
  - Integrated solar