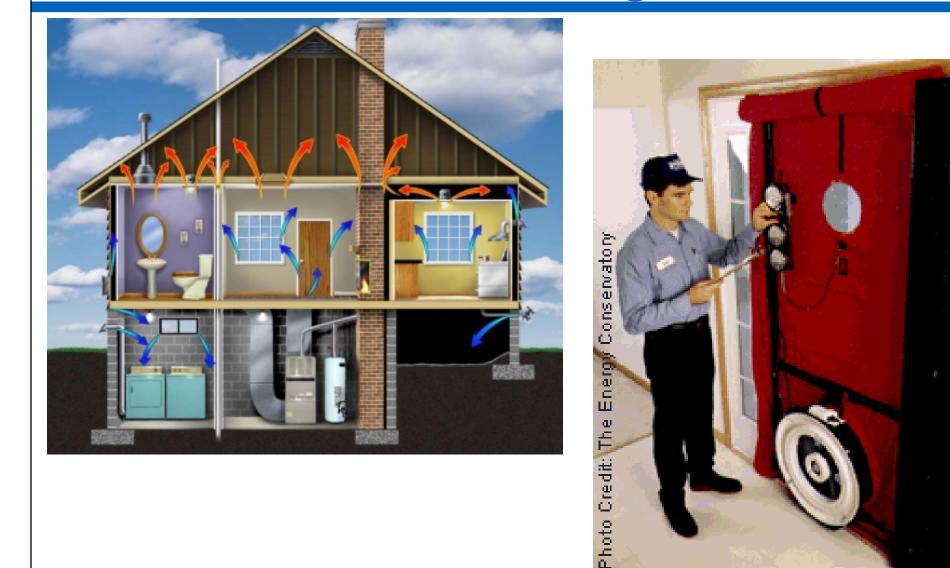

# Home Performance with ENERGY STAR®

- Home energy inspection with an energy specialist, e.g., a rater, including:
  - Diagnostic testing
  - Combustion safety
  - Electric baseload analysis
- But also emphasis on implementing recommended improvements
- To a large extent, consistent with what Weatherization providers and many HERS raters already do!

N grow formation in over 1.0 perrold, replacing it with an Inter Stor merered with care sown op to 20% in newspy costs.

Dynamic insulation and A blocker door test is used. to measure als becknot realizes air leologe are trepantle recommended to reduce mange ands.