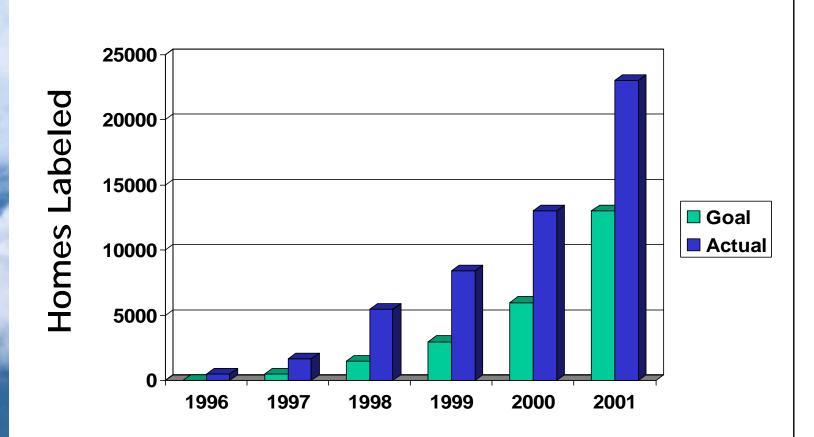

#### Measured Success with ENERGY STAR labeled Homes

Δ

# Measured Success with ENERGY STAR labeled Homes

- 55,000+ homes with over 1,600 builder partners
- 26,000+ Labeled Homes in 2001
- 10 25+% Penetration in Major Mkts. [e.g., Houston, Indianapolis, Las Vegas, Phoenix]
- Large Corporate Builder Commitments
  [e.g., Beazer, Pardee, Pulte, Mercedes]
- ~40 Utility Partners
- ~20 Modular Housing Plants
- ~60 Manufactured Housing Plants