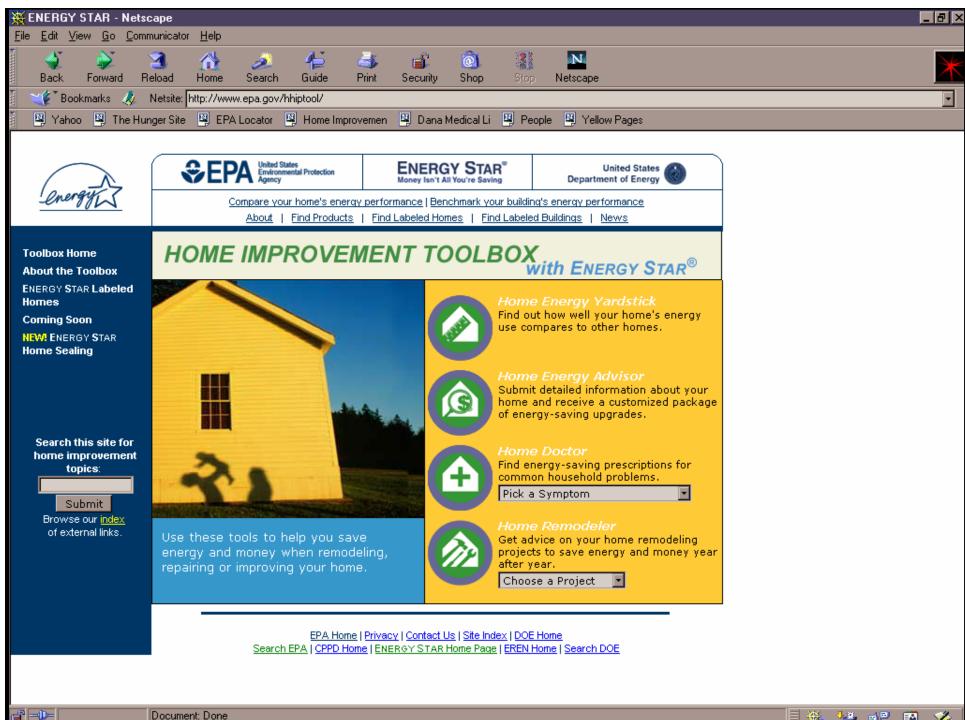

#### **ENERGY STAR Home Improvement Toolbox**

#### **Providing Unbiased Information to Homeowners**

**Consumer Information Web site** 

Home Energy Yardstick, Home Energy Advisor,

Home Doctor, Home Remodeler