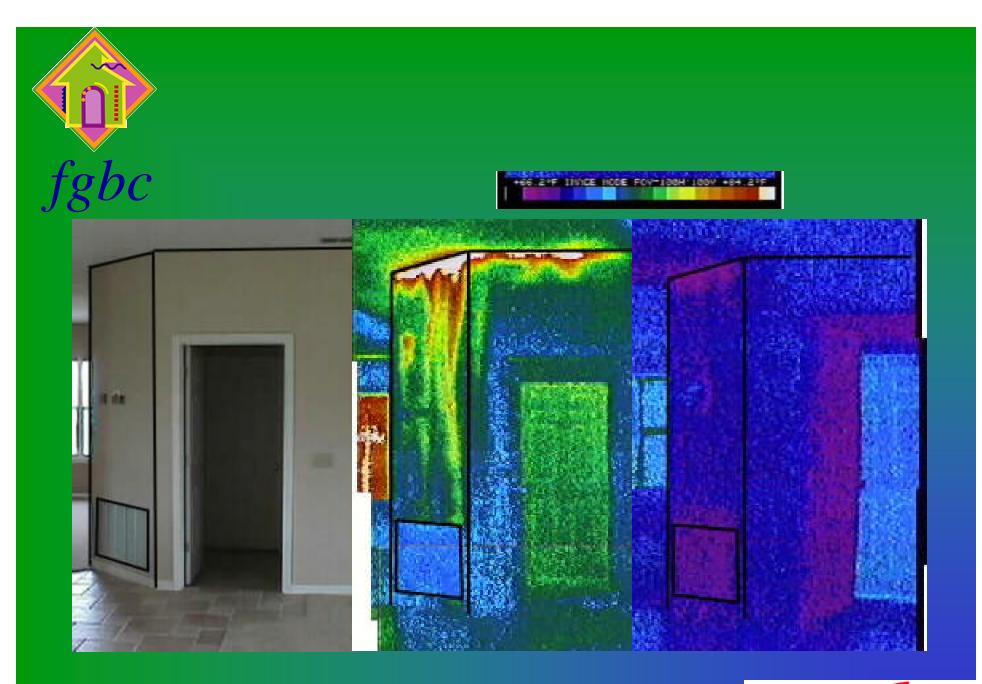

### **Feedback from BAHIP**

Builder goals – Build homes that are:

- *∝* Healthy
- Z Durable / Reduce Callbacks / Low Maintenance
- Affordable / Energy Efficient / Comfortable
- Profitable / Marketable

Accomplish goals by using a systems approach that extends the system boundaries beyond the building envelope, which is where an Energy Rating generally stops.