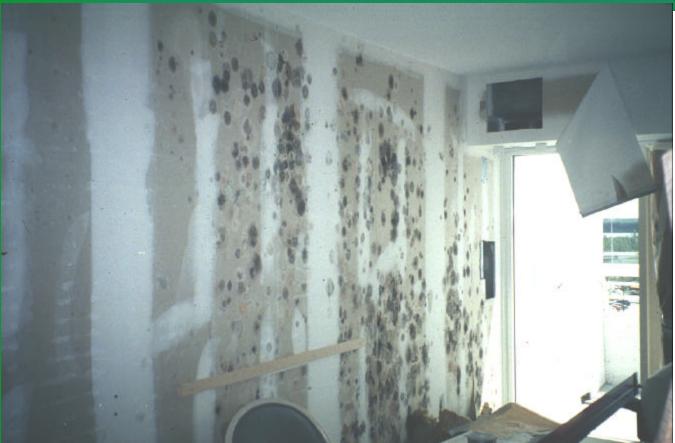

**Green Building Priorities / Opportunities for Florida** 

- Energy Conservation.
- **Water Conservation / Landscape Design.**
- Proper Site Treatment.
- Indoor Air Quality
- Resource Efficient Materials / Minimize Construction Waste.